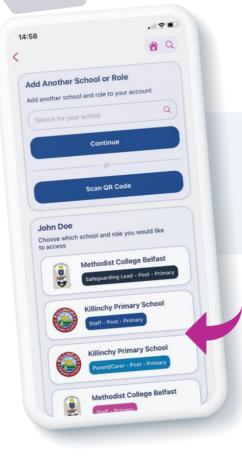

# Step 5

To add another School, simply repeat Step 3! You can also view all of your added schools under your name.

 028 9600 5777
 saferschoolsni@ineqe.com
 @SaferSchoolsNI
 saferschoolsni.co.uk

**Top Tip:** Did you know that your App features Multi-School Login? This means that you are a Staff member in one school with a child in another, or if you are a Parent/Carer of children in different schools, you have access to multiple schools without having to log in and out of the App.