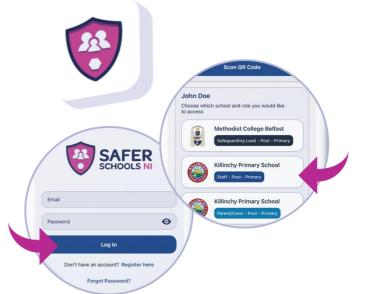

# Step 1

When you have opened the App, you should input your email address and password that you used to create your account. Once you're ready, click **'Log In'**.

#### Step 2

When you log in, you will see your chosen school(s) that you have added to your account. Simply click the school that you would like to view!

 The Safer Schools NI App has been developed by INEQE Safeguarding Group in partnership with the Department of Education