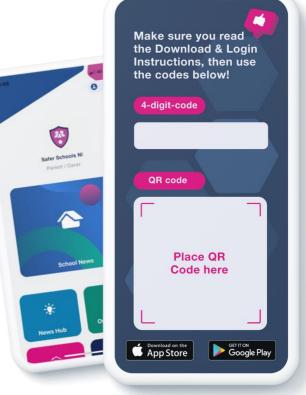

# Step 1

If you are using an iOS device, go to the Apple App Store and search 'Safer Schools NI'. If you are using an Android device, go to the Google Play Store and search 'Safer Schools NI'.

### Step 2

Select 'Download'.

Please follow the below instructions.

Creating An Account:

#### Step 4

Time to pick your school! To add your school, simply type it in within the search bar and click **'Continue'**.

You will then be asked to input the Entry Code that you have received from your school that is relevant to your role. Type in your code and click **'Submit'**.

You'll be asked to confirm this by clicking **'Continue'**. To scan a QR Code instead of your Entry Code, click **'Scan** QR Code'.

 The Safer Schools NI App has been developed by INEQE Safeguarding Group in partnership with the Department of Education