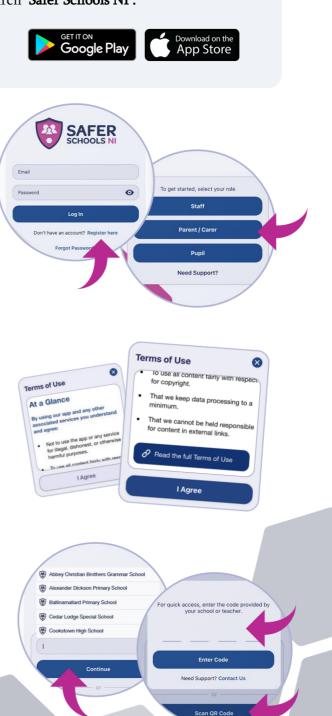

# Step 1

If you are using an iOS device, go to the Apple App Store and search 'Safer Schools NI'. If you are using an Android device, go to the Google Play Store and search 'Safer Schools NI'.

### Step 1

Click 'Parent/Carer' on the login screen of your App.

# Step 2

To create an account, click **'Register here'** and input your full name, email and password you wish to use. You'll also be asked to confirm your password. Once you're ready, click **'Register'** and this will create your account.

#### Step 3

After you register, you will be asked to read and agree to the Terms and Conditions. After reading and scrolling to the bottom, the **'I agree'** button will be available to select.

#### Step 4

Time to pick your school! To add your school, simply type it in within the search bar and click **'Continue'**.

You will then be asked to input the Entry Code that you have received from your school that is relevant to your role. Type in your code and click **'Submit'**.

You'll be asked to confirm this by clicking **'Continue'**. To scan a QR Code instead of your Entry Code, click **'Scan** QR Code'.

 The Safer Schools NI App has been developed by INEQE Safeguarding Group in partnership with the Department of Education

# Step 1

When you have opened the App, you should input your email address and password that you used to create your account. Once you're ready, click **'Log In'**.

#### Step 2

When you log in, you will see your chosen school(s) that you have added to your account. Simply click the school that you would like to view!

 The Safer Schools NI App has been developed by INEQE Safeguarding Group in partnership with the Department of Education