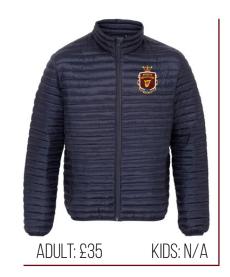

LJHS PADDED COAT (OPTIONAL EXTRA)
ADULT: XS, S, M, L, XL, XXL
KIDS: N/A

LJHS TRACKSUIT BOTTOMS
(COMPULSORY)
ADULT: XS, S, M, L, XL, XXL
KIDS: AGE 8. AGE 10. AGE 12. AGE 14