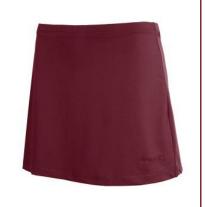

KIDS: £8

ADULT: £10

ADULT: £20

KIDS: £18

REECE PE SKORT (COMPULSORY)
ADULT: XS, S, M, L, XL, XXL
KIDS: AGE 6, AGE 8, AGE 10, AGE 12

UNI PE SOCKS (COMPULSORY)
ADULT: UK 7-10
KIDS: JNR 8-11, UK JNR 11-3, UK 3-6