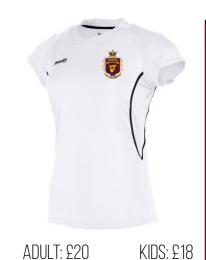

## Lurgan Junior High School

ADOLI. ZZO

REECE PE SHIRT (COMPULSORY)
ADULT: XS, S, M, L, XL, XXL
KIDS: AGE 8, AGE 10, AGE 12, AGE 14

LJHS PE SHORTS
ADULT: XS, S, M, L, XL, XXL
KIDS: AGE 6. AGE 8, AGE 10, AGE 12

KIDS: £8

ADULT: £10

ADULT: £20

KIDS: £18

REECE PE SKORT (COMPULSORY)
ADULT: XS, S, M, L, XL, XXL
KIDS: AGE 6, AGE 8, AGE 10, AGE 12

UNI PE SOCKS (COMPULSORY)
ADULT: UK 7-10
KIDS: JNR 8-11, UK JNR 11-3, UK 3-6