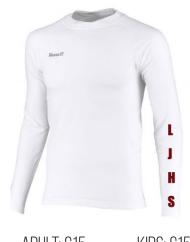

ADULT: £15

KIDS: £15

LJHS BASELAYER (COMPULSORY)
ADULT: XS, S/M, L/XL, XXL
KIDS: XS YOUTH, SMALL/MEDIUM YOUTH,
LARGE/XL YOUTH

LJHS HOODIE (COMPULSORY) ADULT: XS, S, M, L, XL, XXL KIDS: AGE 5-6, AGE 7-8, AGE 9-11, AGE 12-13