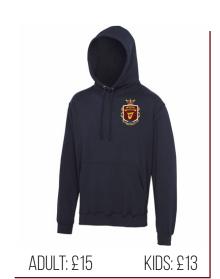

ADULT: £15

KIDS: £15

LJHS BASELAYER (COMPULSORY)
ADULT: XS, S/M, L/XL, XXL
KIDS: XS YOUTH, SMALL/MEDIUM YOUTH,
LARGE/XL YOUTH

LJHS HOODIE (COMPULSORY) ADULT: XS, S, M, L, XL, XXL KIDS: AGE 5-6, AGE 7-8, AGE 9-11, AGE 12-13