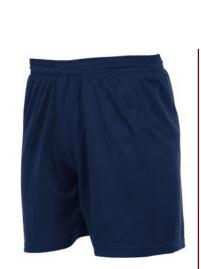

## Lurgan Junior High School

ADOLI. ZZO

REECE PE SHIRT (COMPULSORY)
ADULT: XS, S, M, L, XL, XXL
KIDS: AGE 8, AGE 10, AGE 12, AGE 14

LJHS PE SHORTS
ADULT: XS, S, M, L, XL, XXL
KIDS: AGE 6. AGE 8, AGE 10, AGE 12