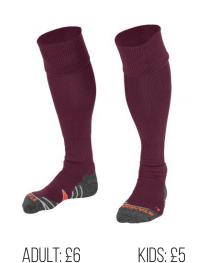

KIDS: £8

ADULT: £10

ADULT: £20

KIDS: £18

REECE PE SKORT (COMPULSORY)
ADULT: XS, S, M, L, XL, XXL
KIDS: AGE 6, AGE 8, AGE 10, AGE 12

UNI PE SOCKS (COMPULSORY)
ADULT: UK 7-10
KIDS: JNR 8-11, UK JNR 11-3, UK 3-6